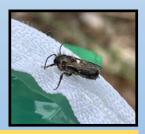

## New Horizons

Mason bee cocoons hatched in the Apiary and were taken to their new *mason bee hotel homes* in the Community Garden. We learned how different this species is from the honey bee; which, by-the-way, are already storing honey preparing for the dearth of summer.

- Honey bees get all the attention because of their sweet honey; however, Mason bees pollinate up to 2,000 flowers every day because their entire bodies get coated in pollen; whereas, honey bees only gather pollen on their hind legs.
- One Mason bee does the work of 100 honey bees.